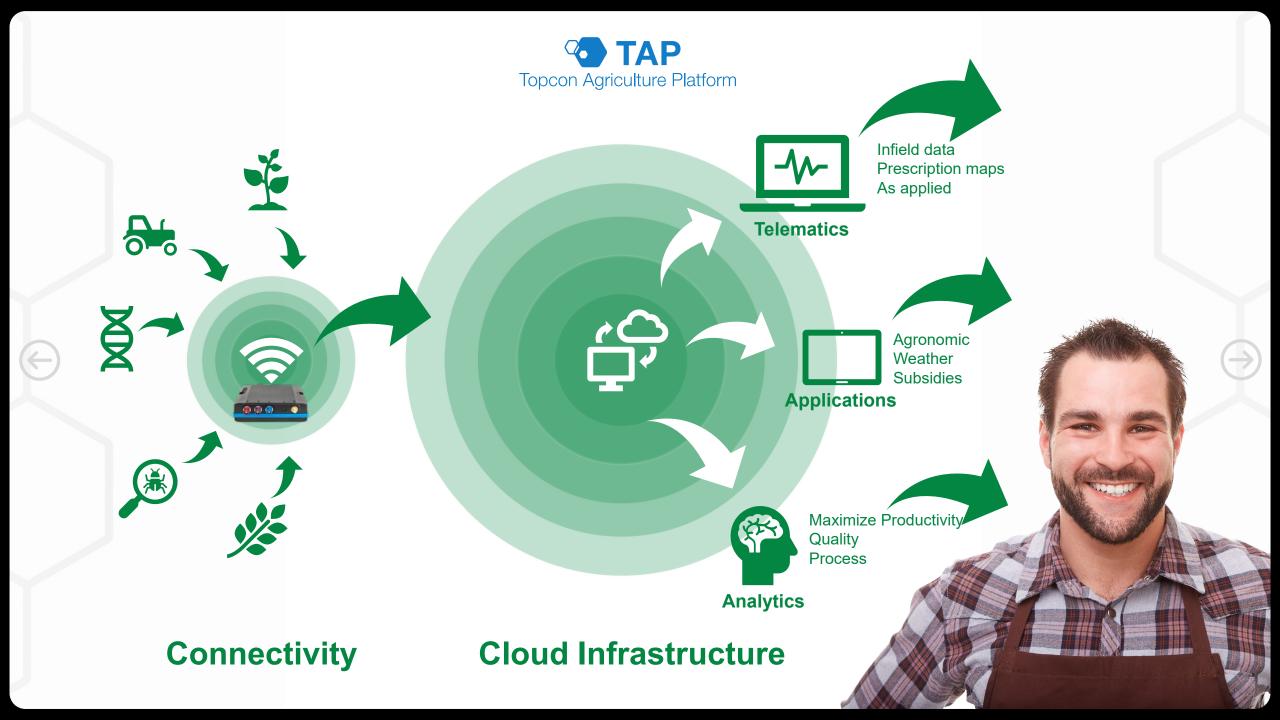

## **TAP Architecture**

Organize. Visualize. Decide.

An easy-to-use tool to organize, see and act on data from across your farm.

The Topcon Agriculture Platform (TAP) brings connectivity to every phase of the farming cycle, completely automating the data workflow, so users can focus on action.

### Collaborative Platform

Designed for farmers and agronomists who need to gather and consolidate information to make key, management decisions.

TAP is an open, brand-neutral platform that provides data management straight from the field, through analysis, mapping and delivery of actionable outputs directly to the machine.