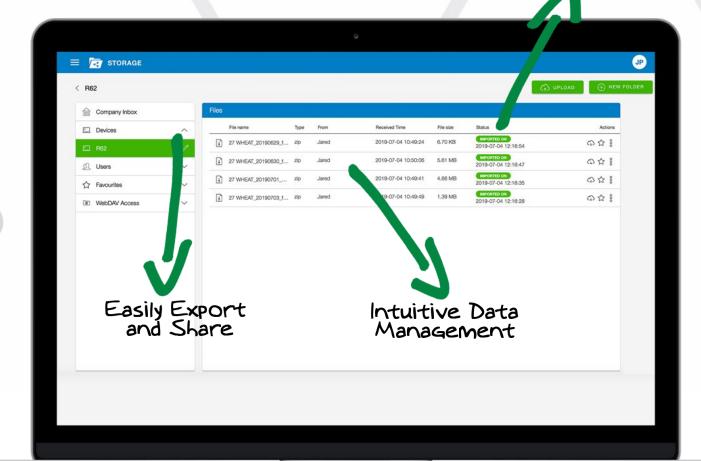

## Storage

Efficiently cleanse, organize, and share nearly all data formats.

## Storage

Upload and manage nearly any data format. Easily export or share directly through TAP with trusted partners.

Learn More

# Detailed Upload Status

- Displays all data uploads
- Filterable and sortable
- Full control (Customer can delete data)
- Processing status displayed
- Share data with partners and advisors
  - Invitee must create TAP account to view data
  - Able to revoke access at any time
  - Get indications when data is viewed