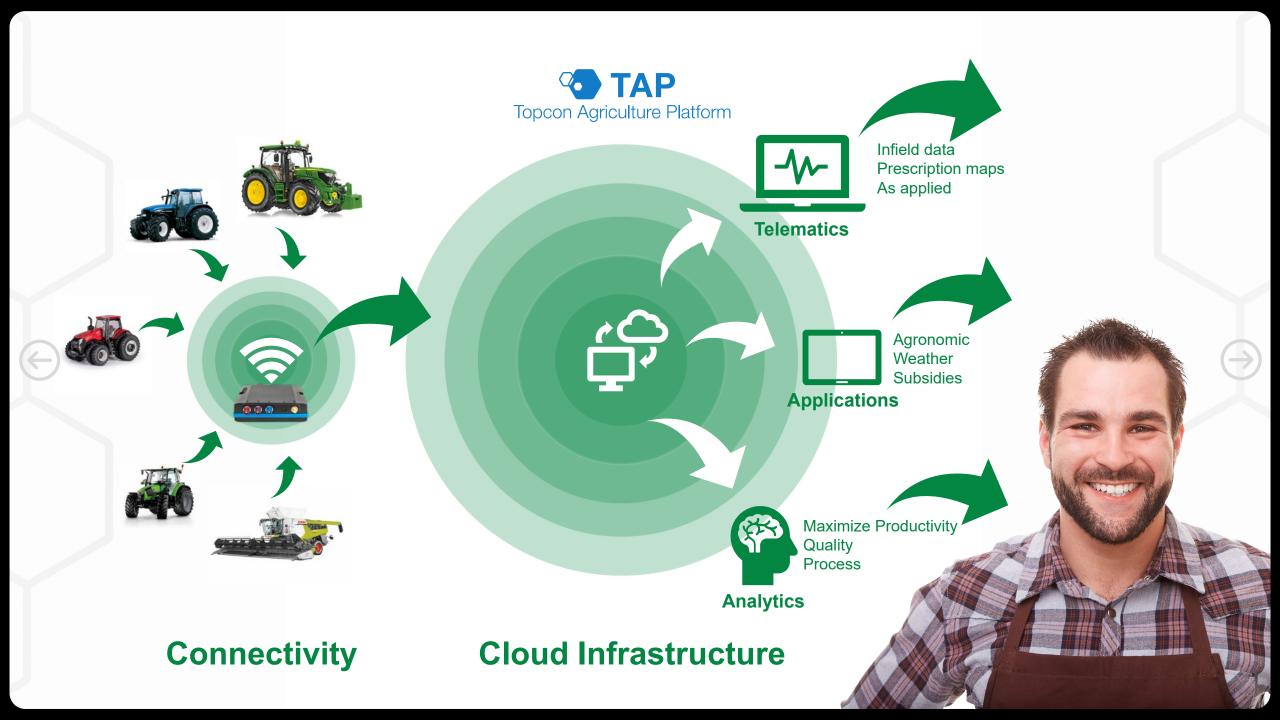

# **TAP into Connected Precision**

**Connectivity Devices** 

Designed to suit virtually any agricultural machine or implement, the Topcon CL-55 cloud connectivity device goes beyond automatic data collection and upload, providing advanced capability for a fully connected ecosystem.

## **TAP Architecture**