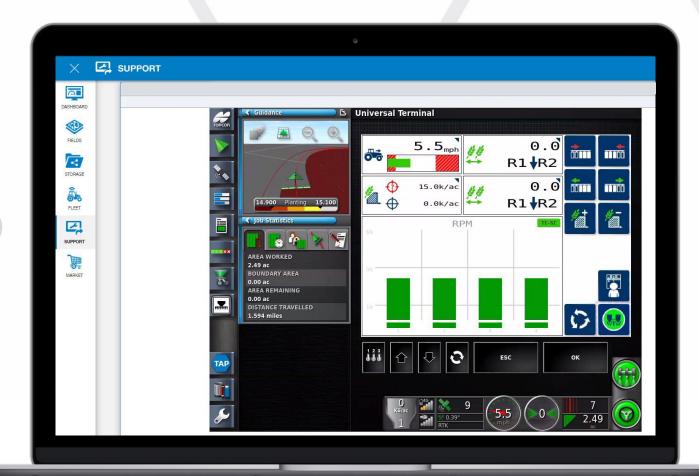

## **Support**

Complete direct support in-cab for Topcon consoles.

## Remote Support

Powerful digital support improving performance and reducing downtime. Remote calibration of Topcon displays and software.

Learn More

Diagnosis, Calibration, and Training

- Remotely display console screen
- Remote control most console functions
- Reduced lag compared to TeamViewer
- Perform support diagnostics and training
- Connect to multiple consoles