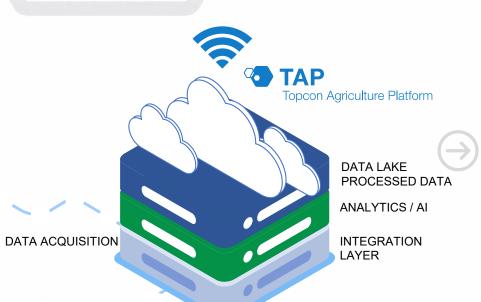

ghly 50% of livestock costs, it's essential to incorporate a precision management plan to maximize returns.

TAP's been designed to ensure your cattle get the proper total mix ration for optimum performance.





# **TAP into Connected Precision**

**Connectivity Devices** 









Designed to suit virtually any agricultural machine or implement, the Topcon CL-55 cloud connectivity device goes beyond automatic data collection and upload, providing advanced capability for a fully connected ecosystem.





Your files are always connected



Designed to provide connectivity to X-Consoles (X25 and X35), the CL-10 cloud connectivity device offers Topcon technology owners a simple, integrated and cost-effective path into digital farm management.

## The modern agricultural workflow.













## **TAP Architecture**





















### **TAP Fields**

An innovative and easy to use platform to consolidate and organize all farm data.



#### **Dashboard**

Organize operations and tasks in customizable widgets.



#### **Storage**

Efficiently cleanse, organize, and share nearly all data formats.



#### Fields

Layer all field data for agronomic insights. Visualize and decide.



#### Market

Subscription management portal for efficiency.



#### **Remote Support**

Complete direct support in-cab for Topcon consoles.

### TAP Pro

Automate the data workflow, with streamlined connection and fleet management.



Includes all TAP Fields features

**PLUS** 



#### **Automatic Sync**

Automatically uploads and syncs all in-cab and office data to TAP. Topcon display required.