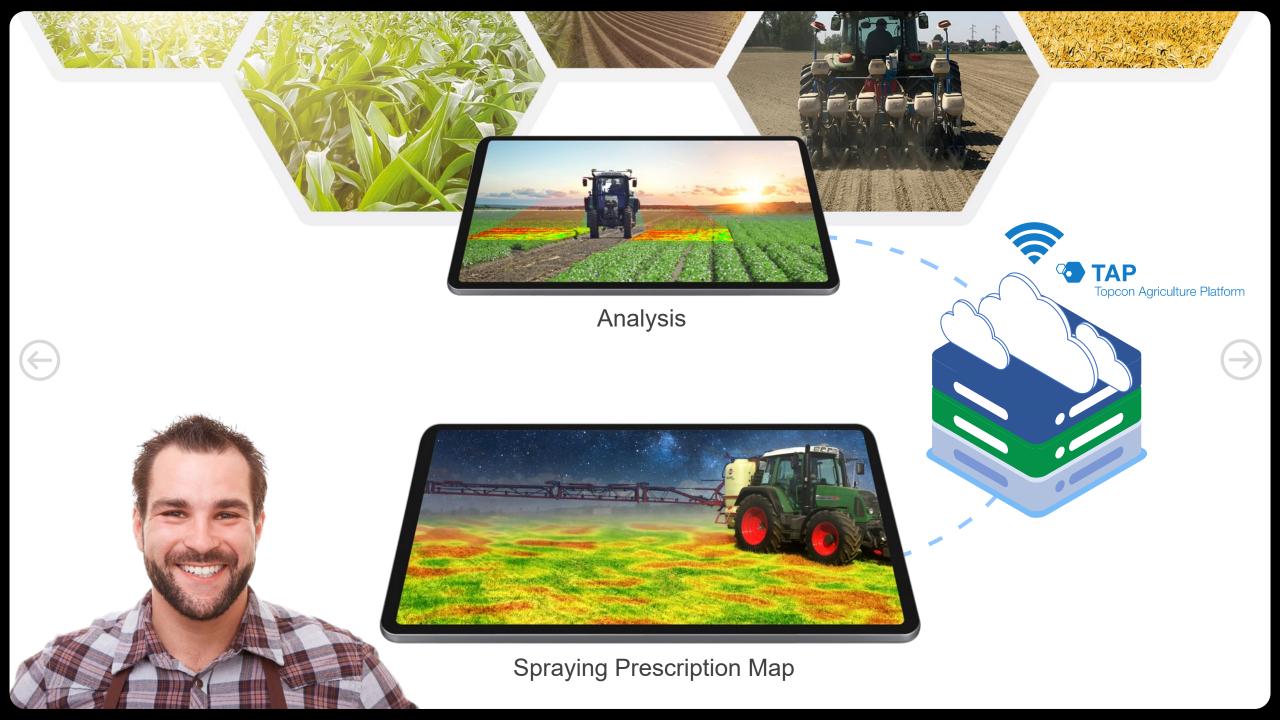

### Collaborative Platform

Designed for farmers and agronomists who need to gather and consolidate information to make key, management decisions.

TAP is an open, brand-neutral platform that provides data management straight from the field, through analysis, mapping and delivery of actionable outputs directly to the machine.

## **Crop Care**

Right product, right place. Maps and data are transferred between the field and TAP for detailed digital record keeping.

## Gain Insights

Analyze historical seasons data with trusted advisors to gain an accurate and deep understanding of your farm, all managed in TAP.