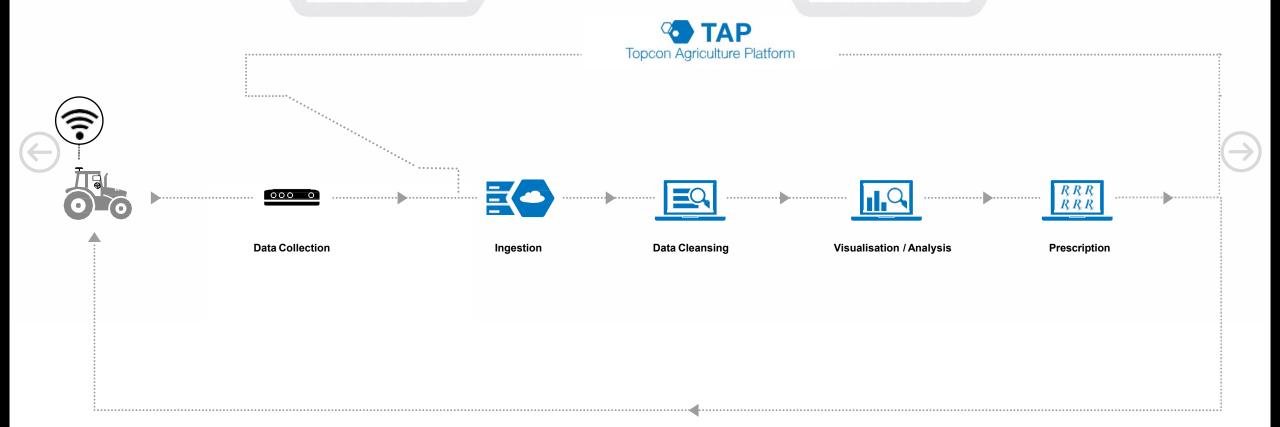

# **TAP into Connected Precision**

Bring connectivity to every phase of the farming cycle

## The modern agricultural workflow.

## **TAP Architecture**