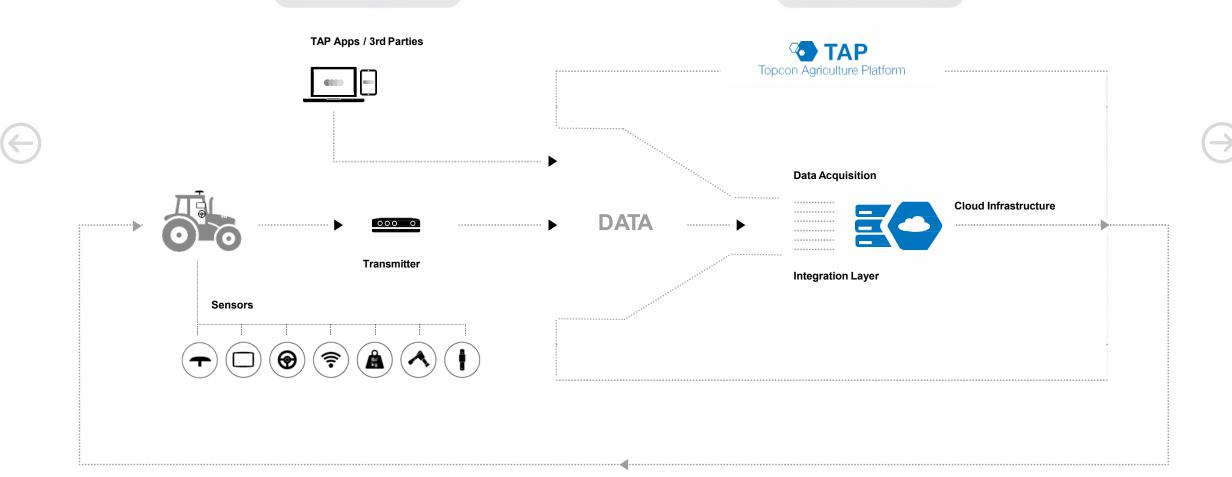

essential to incorporate a precision management plan to maximize returns.

TAP's been designed to ensure your cattle get the proper total mix ration for optimum performance.





# **TAP into Connected Precision**

**Connectivity Devices** 









Designed to suit virtually any agricultural machine or implement, the Topcon CL-55 cloud connectivity device goes beyond automatic data collection and upload, providing advanced capability for a fully connected ecosystem.





Your files are always connected



Designed to provide connectivity to X-Consoles (X25 and X35), the CL-10 cloud connectivity device offers Topcon technology owners a simple, integrated and cost-effective path into digital farm management.

## The modern agricultural workflow.













## **TAP Architecture**





















### **TAP Fields**

An innovative and easy to use platform to consolidate and organize all farm data.



#### **Dashboard**

Organize operations and tasks in customizable widgets.



#### **Storage**

Efficiently cleanse, organize, and share nearly all data formats.



#### Fields

Layer all field data for agronomic insights. Visualize and decide.



#### Market

Subscription management portal for efficiency.



#### **Remote Support**

Complete direct support in-cab for Topcon consoles.

### TAP Pro

Automate the data workflow, with streamlined connection and fleet management.



Includes all TAP Fields features

**PLUS** 



#### **Automatic Sync**

Automatically uploads and syncs all in-cab and office data to TAP. Topcon display required.



#### Fleet

Connected fleet man