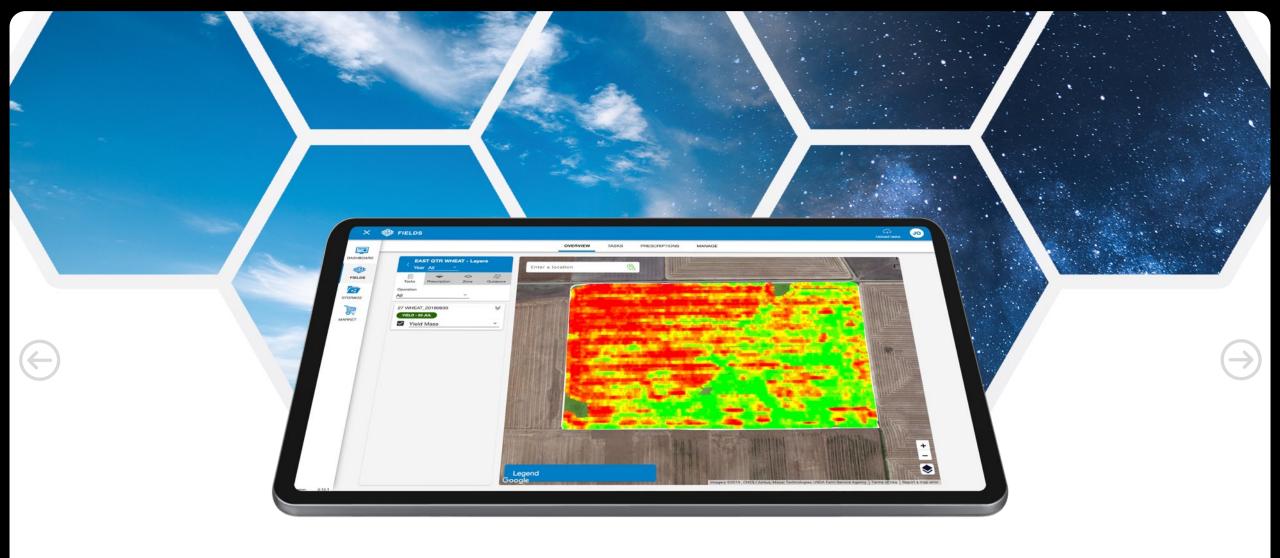

### Fields

Layer all field data for agronomic insights. Visualize and decide.

## Fields

Merge and visualize data layers to unlock agronomic insights.

Manage prescriptions with partners directly through TAP.

Learn More

- Intuitive Views and Management
  - Application layers
  - Elevation
  - Speed
  - Imagery
  - Tasks
- Create Zones and Prescriptions
- Manage Guidance Lines for Path Planning