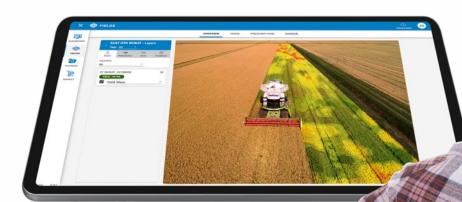

### Fields

Layer all field data for agronomic insights. Visualize and decide.

## Fields

Merge and visualize data layers to unlock agronomic insights.

Manage prescriptions with partners directly through TAP.

Learn More

- Intuitive Views and Management
  - Application layers
  - Elevation
  - Speed
  - Imagery
  - Tasks
- Create Zones and Prescriptions
- Manage Guidance Lines for Path Planning