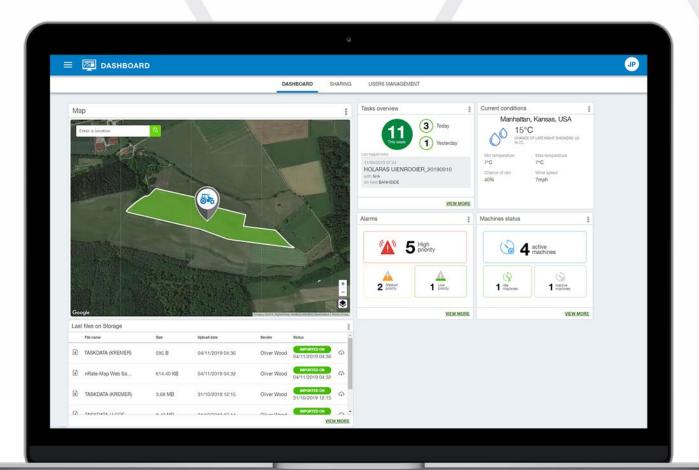

### **Dashboard**

Organize operations and tasks in customizable widgets.

## Dashboard

Organize operations in customizable widgets.

Learn More

### Relevant notifications

- Weather
- Boundaries & Work Regions Map
- Recent Uploads
- All Tasks
- Machine Alerts
- Machine Status