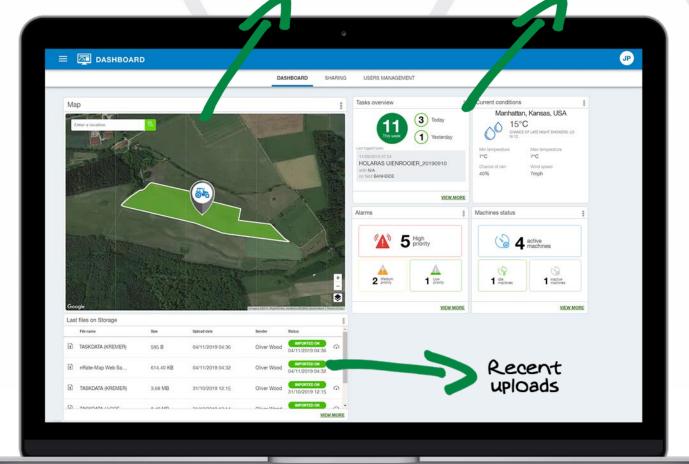

### Relevant notifications

- Weather
- Boundaries & Work Regions Map
- Recent Uploads
- All Tasks
- Machine Alerts
- Machine Status

# Detailed Upload Status

- Displays all data uploads
- Filterable and sortable
- Full control (Customer can delete data)
- Processing status displayed
- Share data with partners and advisors
  - Invitee must create TAP account to view data
  - Able to revoke access at any time
  - Get indications when data is viewed