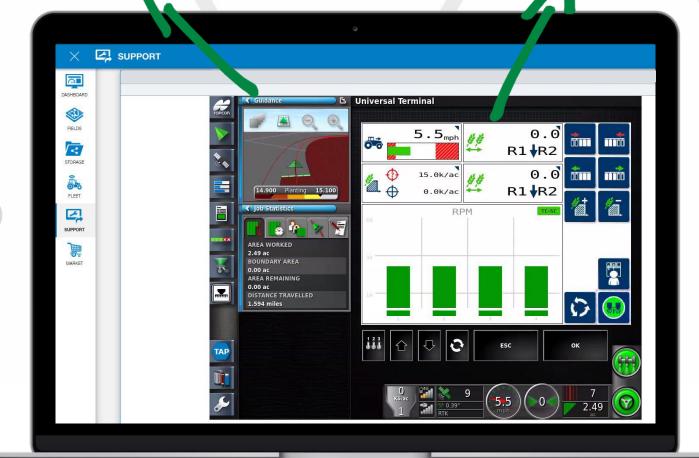

## **Support**

Complete direct support in-cab for Topcon consoles.

## Remote Support

Powerful digital support improving performance and reducing downtime. Remote calibration of Topcon displays and software.

Learn More

Diagnosis, Calibration, and Training

- Remotely display console screen
- Remote control most console functions
- Reduced lag compared to TeamViewer
- Perform support diagnostics and training
- Connect to multiple consoles