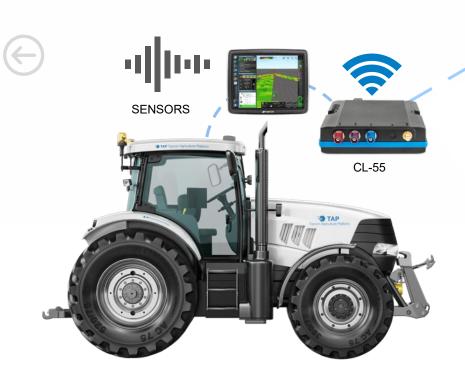

# **TAP into Connected Precision**

**Connectivity Devices** 

Designed to suit virtually any agricultural machine or implement, the Topcon CL-55 cloud connectivity device goes beyond automatic data collection and upload, providing advanced capability for a fully connected ecosystem.

Your files are always connected

Designed to provide connectivity to X-Consoles (X25 and X35), the CL-10 cloud connectivity device offers Topcon technology owners a simple, integrated and cost-effective path into digital farm management.