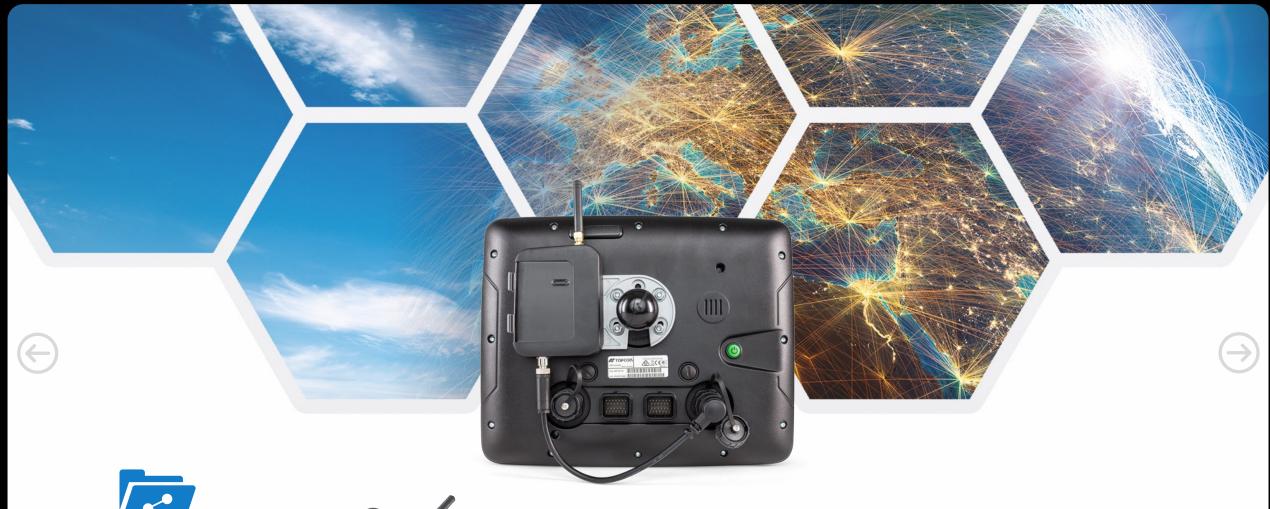

Your files are always connected

Designed to provide connectivity to X-Consoles (X25 and X35), the CL-10 cloud connectivity device offers Topcon technology owners a simple, integrated and cost-effective path into digital farm management.