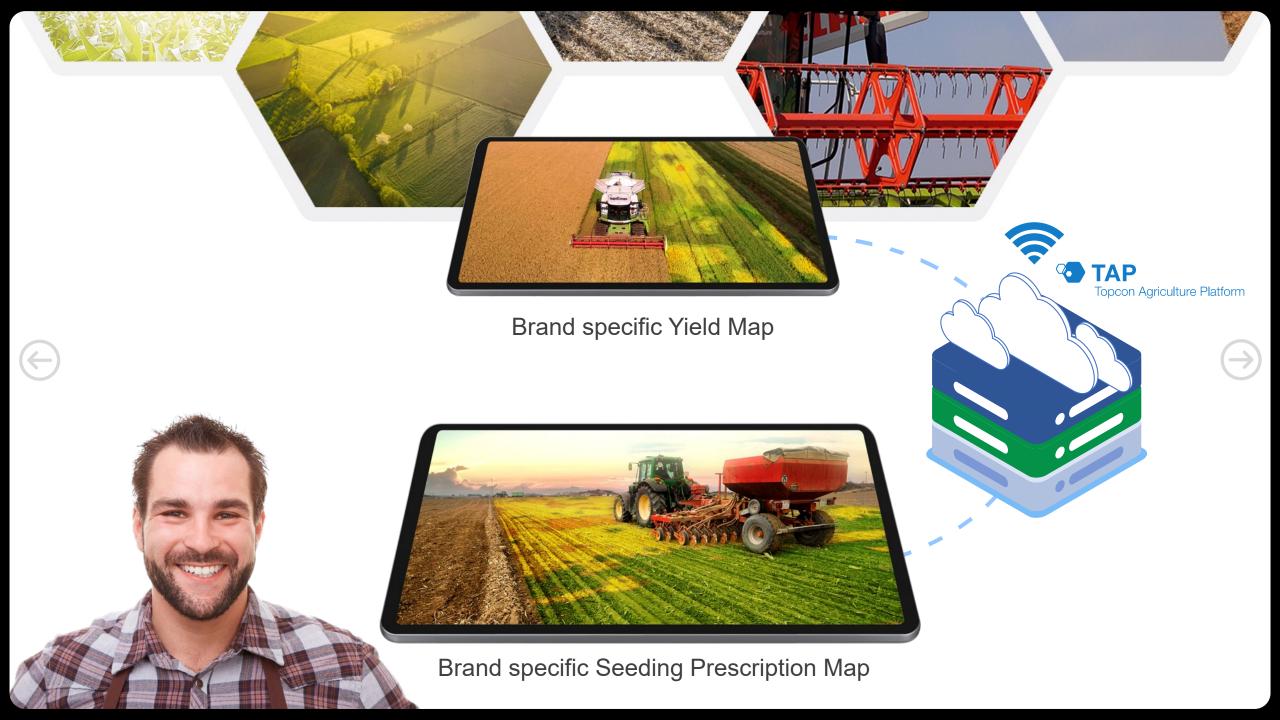

### Harvest

Reap the rewards. Yield maps are transferred seamlessly from the combine into TAP, another season of yield data is captured.

## Fields

Merge and visualize data layers to unlock agronomic insights.

Manage prescriptions with partners directly through TAP.

Learn More

- Intuitive Views and Management
  - Application layers
  - Elevation
  - Speed
  - Imagery
  - Tasks
- Create Zones and Prescriptions
- Manage Guidance Lines for Path Planning