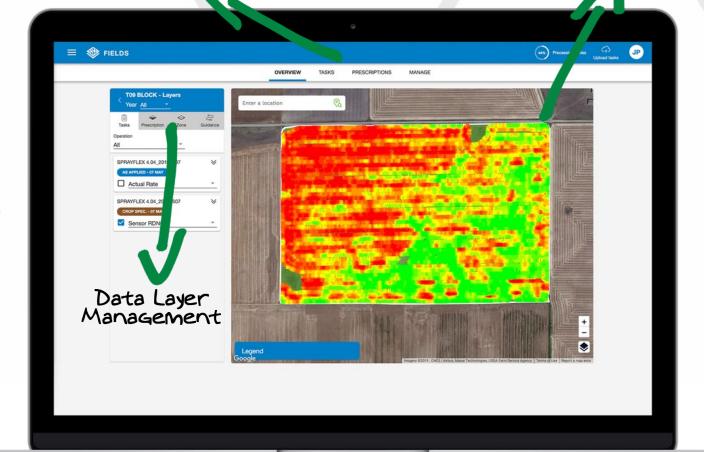

## Storage

Efficiently cleanse, organize, and share nearly all data formats.

## Storage

Upload and manage nearly any data format. Easily export or share directly through TAP with trusted partners.

Learn More

# Detailed Upload Status

- Displays all data uploads
- Filterable and sortable
- Full control (Customer can delete data)
- Processing status displayed
- Share data with partners and advisors
  - Invitee must create TAP account to view data
  - Able to revoke access at any time
  - Get indications when data is viewed