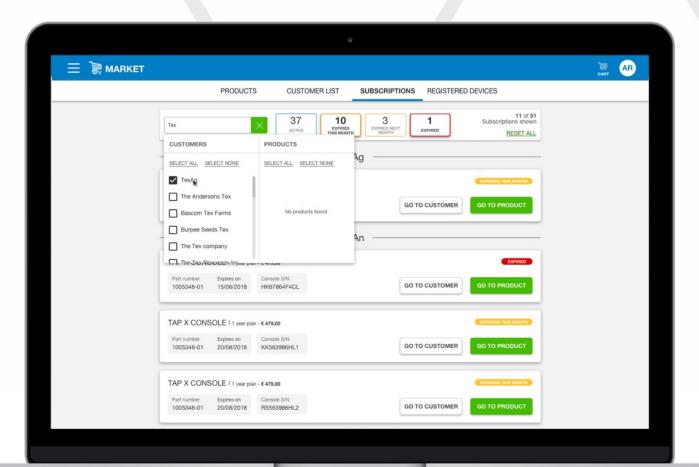

### Market

Save time and money through a digital marketplace providing flexible subscription-based services. Pay only for what's needed, when it's needed.

Learn More

### Clear Subscription Management

### Intuitive User Management

### **Dealers**

- Add Customers
- Sell Subscriptions
- Manage Upgrades and Renewals

#### Growers

- Register Devices
- Purchase Add-Ons
- Manage Renewals