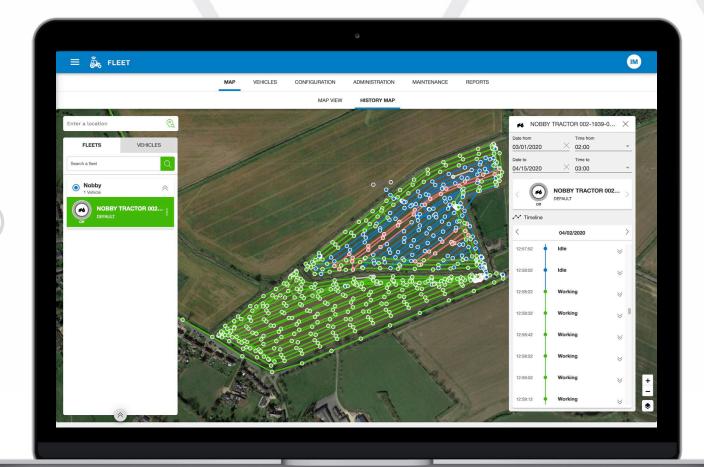

### Fleet\*

Connected fleet management. Track and monitor metrics to boost efficiency.

## Fleet

Track and monitor vital machine metric to reduce downtime and boost operational efficiency.

Learn More

Clear, Exportable Reports Vital Metric Monitoring Real-Time Management

- Machine health
- Near real-time management
- Create fleet operations reports
- Set GeoFence and curfews
- Monitor CANBUS parameters
- Customize J1939 and CAN parameters
- Customer alerts