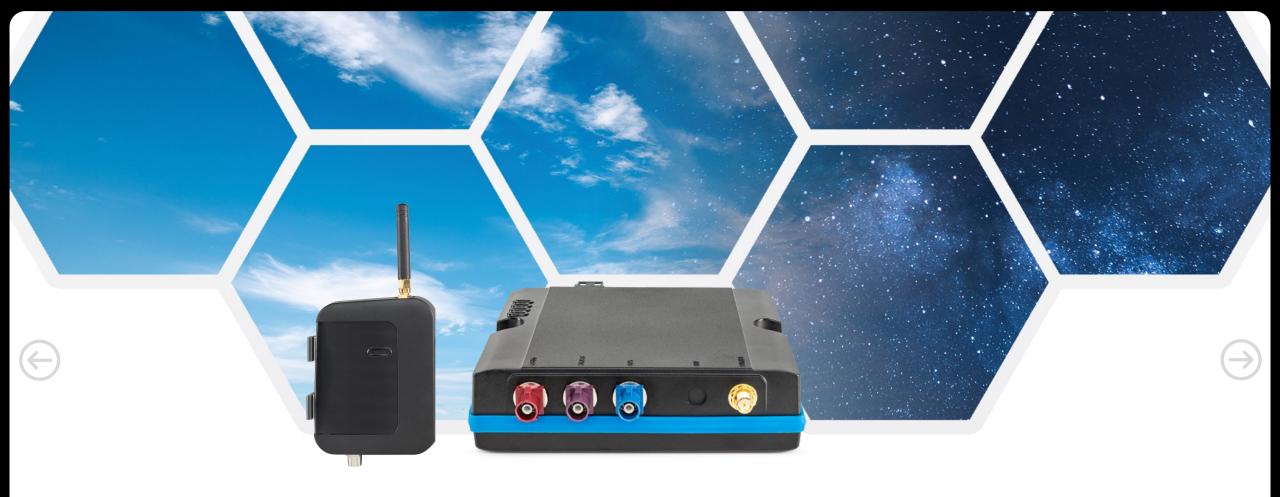

# **TAP into Connected Precision**

**Connectivity Devices** 

Designed to suit virtually any agricultural machine or implement, the Topcon CL-55 cloud connectivity device goes beyond automatic data collection and upload, providing advanced capability for a fully connected ecosystem.

Your files are always connected

Designed to provide connectivity to X-Consoles (X25 and X35), the CL-10 cloud connectivity device offers Topcon technology owners a simple, integrated and cost-effective path into digital farm management.