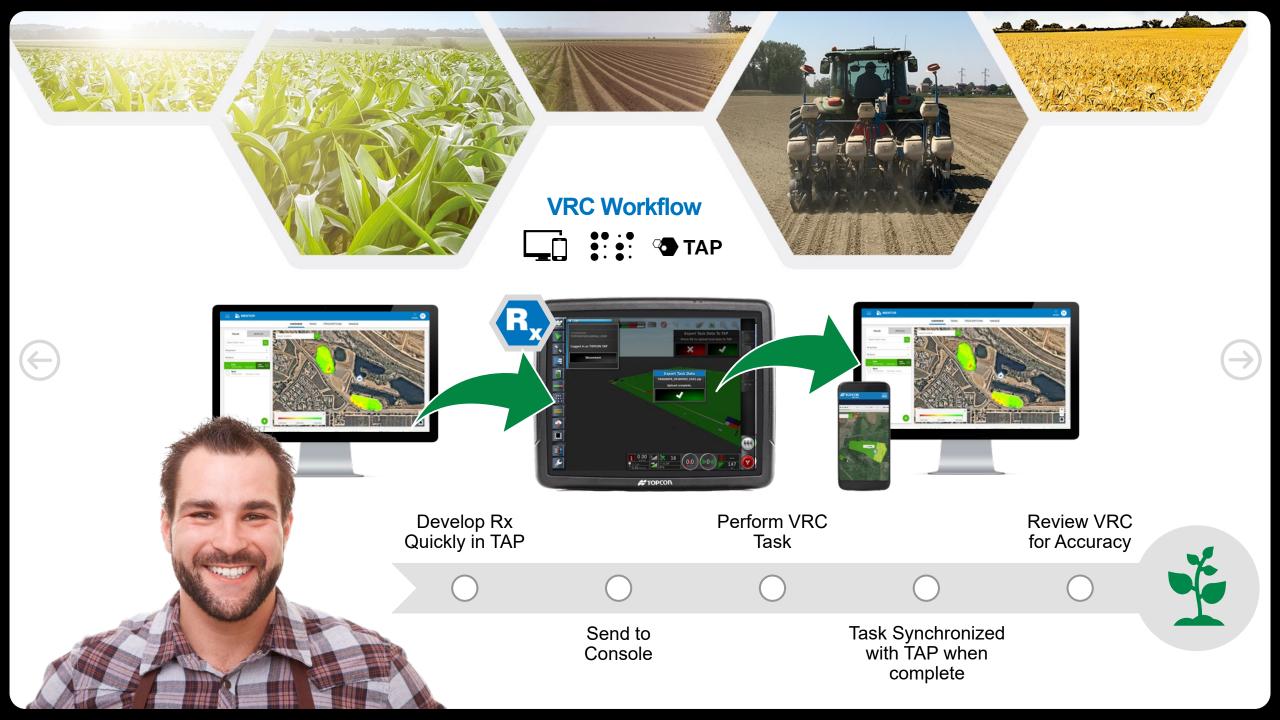

## Fields

Merge and visualize data layers to unlock agronomic insights.

Manage prescriptions with partners directly through TAP.

Learn More

- Intuitive Views and Management
  - Application layers
  - Elevation
  - Speed
  - Imagery
  - Tasks
- Create Zones and Prescriptions
- Manage Guidance Lines for Path Planning