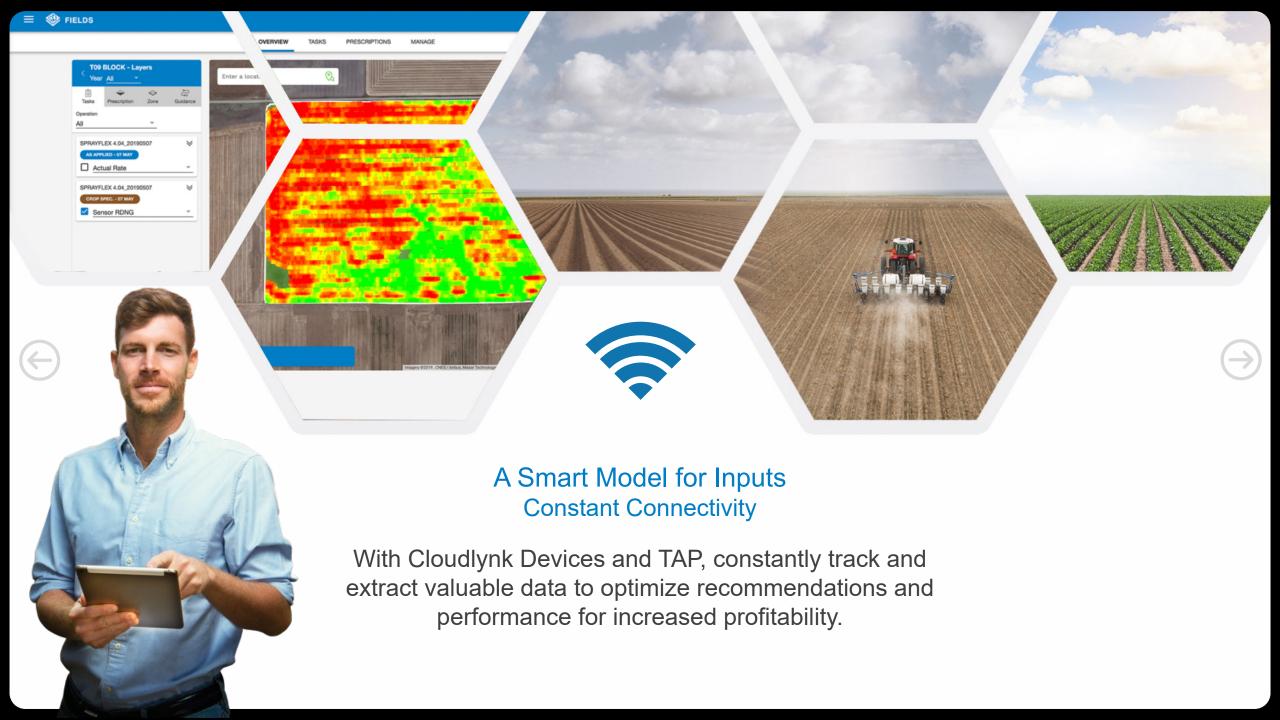

# **TAP into Connected Precision**

**Connectivity Devices** 

Designed to suit virtually any agricultural machine or implement, the Topcon CL-55 cloud connectivity device goes beyond automatic data collection and upload, providing advanced capability for a fully connected ecosystem.

Your files are always connected

Designed to provide connectivity to X-Consoles (X25 and X35), the CL-10 cloud connectivity device offers Topcon technology owners a simple, integrated and cost-effective path into digital farm management.