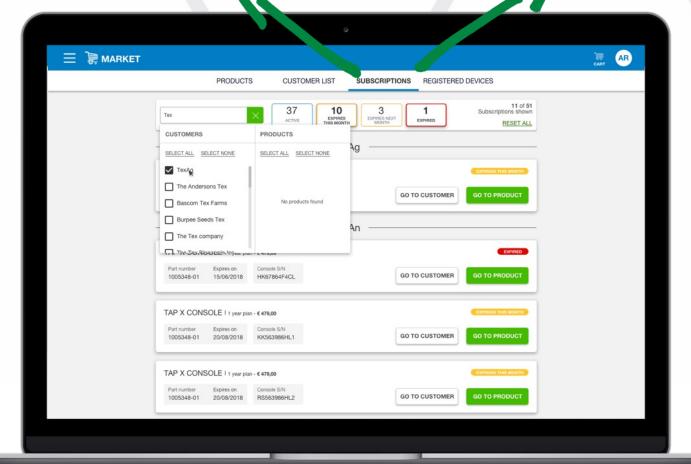

### Market

Save time and money through a digital marketplace providing flexible subscription-based services. Pay only for what's needed, when it's needed.

Learn More

### Clear Subscription Management

### Intuitive User Management

### **Dealers**

- Add Customers
- Sell Subscriptions
- Manage Upgrades and Renewals

#### Growers

- Register Devices
- Purchase Add-Ons
- Manage Renewals