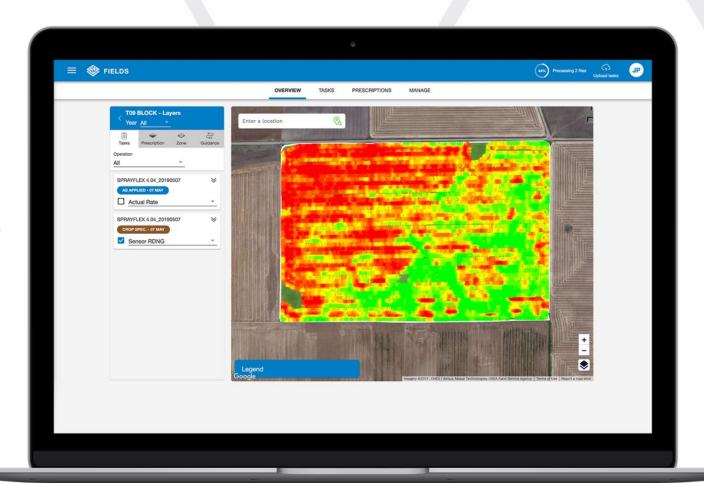

### Fields

Layer all field data for agronomic insights. Visualize and decide.

## Fields

Merge and visualize data layers to unlock agronomic insights.

Manage prescriptions with partners directly through TAP.

Learn More

- Intuitive Views and Management
  - Application layers
  - Elevation
  - Speed
  - Imagery
  - Tasks
- Create Zones and Prescriptions
- Manage Guidance Lines for Path Planning