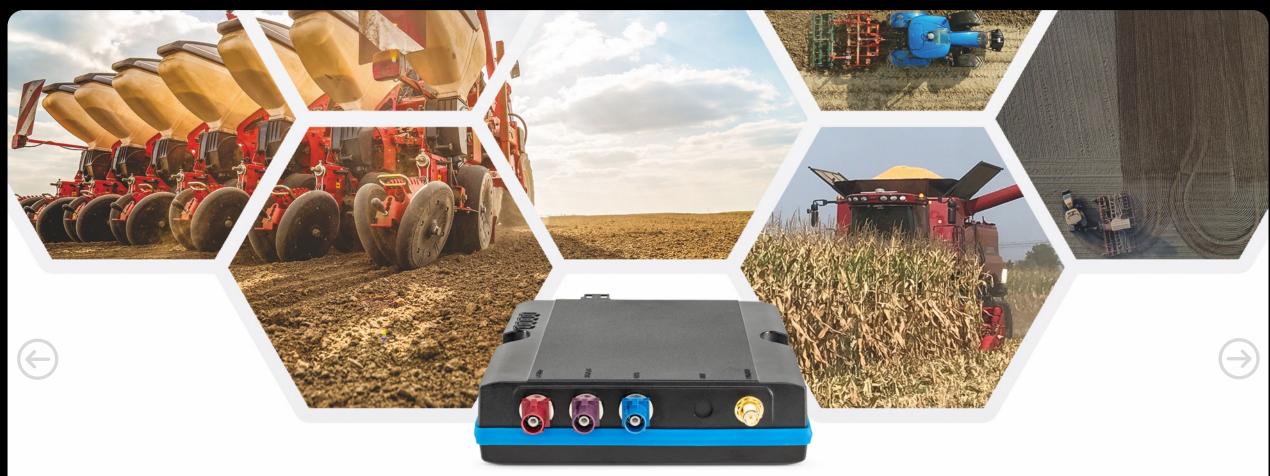

# **TAP into Connected Precision**

**Connectivity Devices** 

Designed to suit virtually any agricultural machine or implement, the Topcon CL-55 cloud connectivity device goes beyond automatic data collection and upload, providing advanced capability for a fully connected ecosystem.