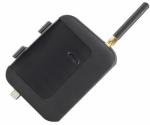

# **TAP into Connected Precision**

**Connectivity Devices** 

Designed to suit virtually any agricultural machine or implement, the Topcon CL-55 cloud connectivity device goes beyond automatic data collection and upload, providing advanced capability for a fully connected ecosystem.