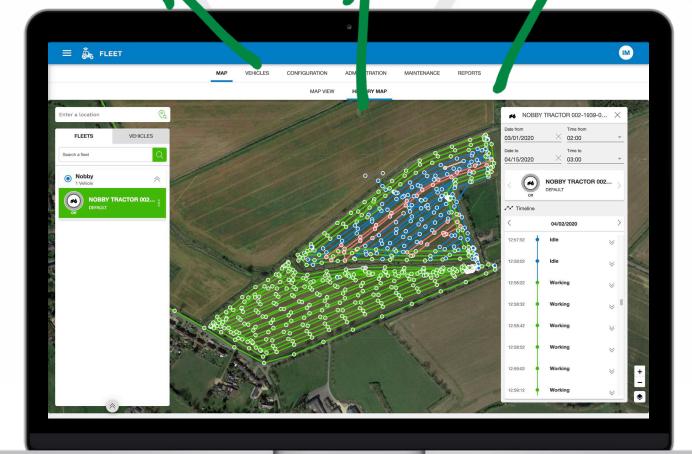

### Fleet\*

Connected fleet management. Track and monitor metrics to boost efficiency.

## Fleet

Track and monitor vital machine metric to reduce downtime and boost operational efficiency.

Learn More

Clear, Exportable Reports Vital Metric Monitoring Real-Time Management

- Machine health
- Near real-time management
- Create fleet operations reports
- Set GeoFence and curfews
- Monitor CANBUS parameters
- Customize J1939 and CAN parameters
- Customer alerts